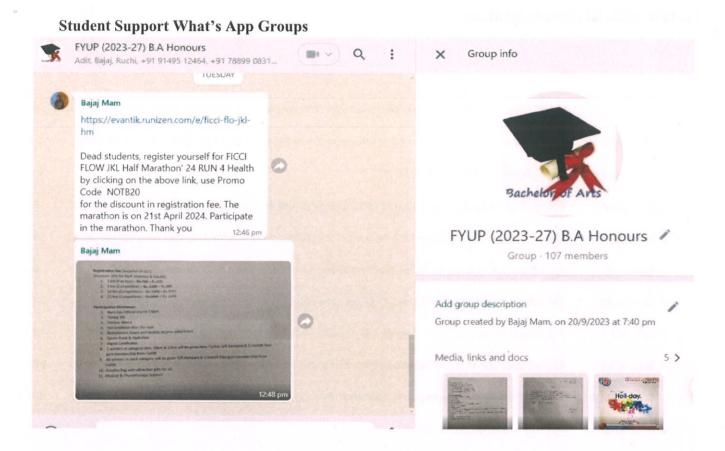

MIER College utilizes Official What'sApp for efficient communication, announcements, and engagement with faculty, and staff, enhancing connectivity and information dissemination within the college community. Student Support What'sApp groups provide academic assistance, share important updates and information, facilitate student discussions, and enhance communication between students and the faculty. To save paper and facilitate information retrieval, the college has created "MIERDOCS," an online repository of all official documents through cloud networking, accessible to all employees. Gmail is used for official communication, including emails, document sharing, and collaboration. The college website provides information on academic programmes, admissions, faculty profiles, events, and updates to students, parents, and the public. Tally manages accounting and financial tasks, while Radical ERP oversees various aspects of college operations, including admissions, student attendance, fees, library and examinations. Facto HR handles human resources-related tasks such as employee records, payroll, leave management, attendance tracking, etc. QUIZIZZ is used for conducting online quizzes, assessments, and interactive learning activities to enhance student engagement and learning outcomes. Additionally, MIER College uses Google Classroom for creating and managing online classrooms, distributing assignments, providing feedback to students, facilitating discussions, and conducting virtual classes, enhancing the overall learning experience for students and teachers.

# **Snapshots:**

### **Official What'sApp group:**

a and subserve and the second of the second of the Second second and the second management of the second second and the second second of the second second second second second management of the second second second to enhance statics the second and lettering outconces. Additionally, MSE & Unlags uses Gongly Classroom for an adding and ananging online classicoms, distributing mangiments, providing feedback to static the static of distribution and conducting distributing the second second second free back to static the static of distribution of the conducting distributing the static of the second free back to static the static of distributions and conducting distributing the static of the static of the second free back to static the static of distributions and conducting distributing the static of the static of the static distribution of the static of the stat