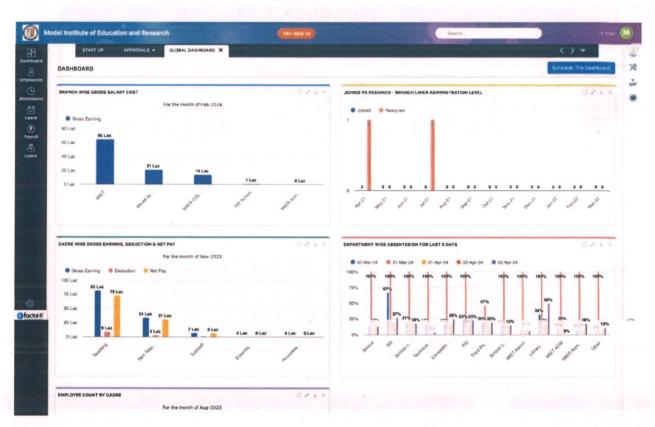

Report Date Wise Birthdays

Certificates Generate Certificates



| Date       | Admission No. | Name           | Class               | Class<br>Group | (2023-24)     |
|------------|---------------|----------------|---------------------|----------------|---------------|
| 20-03-2024 | MCE23060138   | PRIYANKA DEVI  | M.Ed. hst Year      | Greduation     | 464           |
| 19-03-2024 | MCE23829137   | SHEETAL MANHAS | B.Ed. Spl. Ist Year | Countrad Al    | oup (2023-24) |
| 12-03-2024 | MCE23010136   | DAMNEEK KAUR   | B.Ed. lat Year A    |                |               |
| 02-03-2024 | MCE23150135   | MEHAK LORIA    | M Ed. Spil Int Year |                |               |
| 26-02-2024 | MCE23150134   | SHAHZADA IQBAL | M.Ed. Spl. ist Year |                |               |

 $\odot$ 



## FactoHR (Leave Attendance and Payroll Software)

## QUIZIZZ: Teachers Portal(Sample)

| JUIZIZZ               | Q 5 | earch  | i in my reports |                                                                     |                       |              |                |       | Reports |         | Enter | code | 4 |
|-----------------------|-----|--------|-----------------|---------------------------------------------------------------------|-----------------------|--------------|----------------|-------|---------|---------|-------|------|---|
| Sharma<br>sic eccount |     | Filter | by : All Ga     | mes 👻 All Reports 👻                                                 | All Classes           | •            | Filter by Date |       |         |         |       |      | i |
| Upgrade you