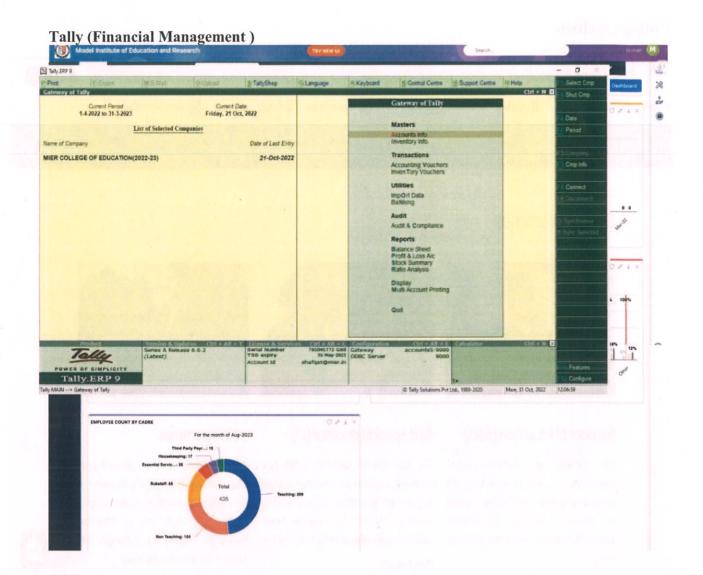

MIER College utilizes Official What'sApp for efficient communication, announcements, and engagement with faculty, and staff, enhancing connectivity and information dissemination within the college community. Student Support What'sApp groups provide academic assistance, share important updates and information, facilitate student discussions, and enhance communication between students and the faculty. To save paper and facilitate information retrieval, the college has created "MIERDOCS," an online repository of all official documents through cloud networking, accessible to all employees. Gmail is used for official communication, including emails, document sharing, and collaboration. The college website provides information on academic programmes, admissions, faculty profiles, events, and updates to students, parents, and the public. Tally manages accounting and financial tasks, while Radical ERP oversees various aspects of college operations, including admissions, student attendance, fees, library and examinations. Facto HR handles human resources-related tasks such as employee records, payroll, leave management, attendance tracking, etc. QUIZIZZ is used for conducting online quizzes, assessments, and interactive learning activities to enhance student engagement and learning outcomes. Additionally, MIER College uses Google Classroom for creating and managing online classrooms, distributing assignments, providing feedback to students, facilitating discussions, and conducting virtual classes, enhancing the overall learning experience for students and teachers.