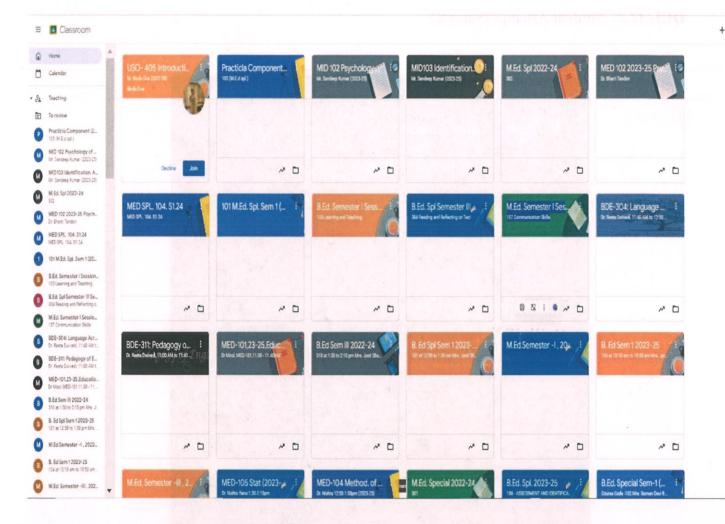

## **Google Classrooms**

Suman Culf

Prepared by Incharge Environment Unit

Raincipa) Signature and Seal UTON A311 + 19