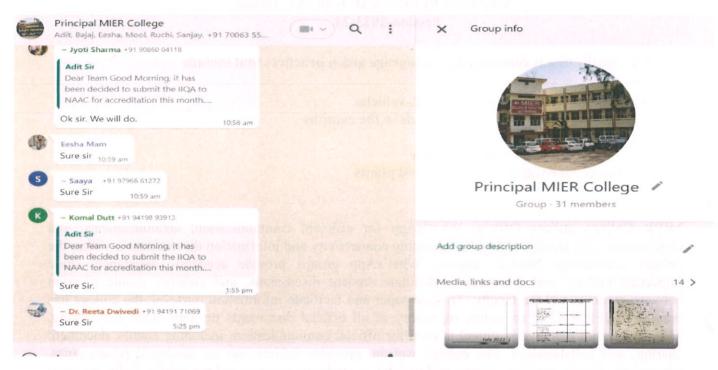

MIER College utilizes Official What'sApp for efficient communication, announcements, and engagement with faculty, and staff, enhancing connectivity and information dissemination within the college community. Student Support What'sApp groups provide academic assistance, share important updates and information, facilitate student discussions, and enhance communication between students and the faculty. To save paper and facilitate information retrieval, the college has created "MIERDOCS," an online repository of all official documents through cloud networking, accessible to all employees. Gmail is used for official communication, including emails, document sharing, and collaboration. The college website provides information on academic programmes, admissions, faculty profiles, events, and updates to students, parents, and the public. Tally manages accounting and financial tasks, while Radical ERP oversees various aspects of college operations, including admissions, student attendance, fees, library and examinations. Facto HR handles human resources-related tasks such as employee records, payroll, leave management, attendance tracking, etc. QUIZIZZ is used for conducting online quizzes, assessments, and interactive learning activities to enhance student engagement and learning outcomes. Additionally, MIER College uses Google Classroom for creating and managing online classrooms, distributing assignments, providing feedback to students, facilitating discussions, and conducting virtual classes, enhancing the overall learning experience for students and teachers.

# **Snapshots:**

### **Official What'sApp group:**

a and subserve and the second of the second of the Second second and the second management of the second second and the second second of the second second second second second management of the second second second to enhance statics the second and lettering outconces. Additionally, MSE & Unlags uses Gongly Classroom for an adding and ananging online classicoms, distributing mangiments, providing feedback to static the static of distribution and conducting distributing the second second second free back to static the static of distribution of the conducting distributing the static of the second free back to static the static of distributions and conducting distributing the static of the static of the second free back to static the static of distributions and conducting distributing the static of the static of the static distribution of the static of the stat