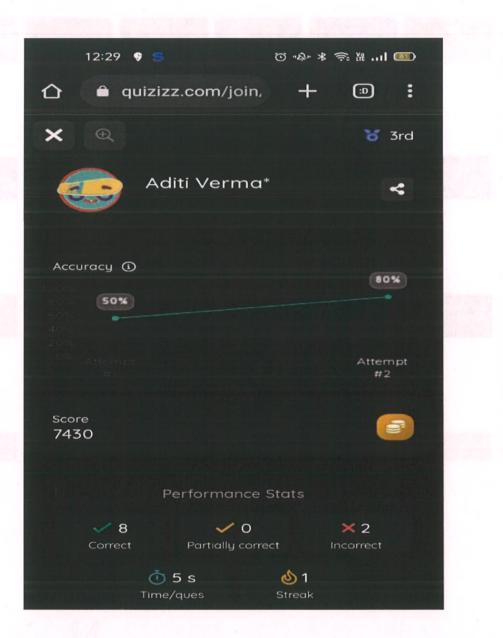

|       |         | Reopen. |       | 1    |   |
|                       |     |        | (II Assigned    | Education Testing & Evaluation MED-307 Minor II<br>Feb 24, 2023     | 22                    | 0 86%        |                |       |         | Reopen  | ۲     | I    | I |
|                       |     |        | 12 Alogret      | Quiz on Item Analysis<br>Feb 1. 2023                                | 16                    | 67%          |                |       |         | Reopen  | ۲     | I    | • |
|                       |     |        | EL MANPER       | ICT Based Quiz MED-204 Innovative (2022)<br>Sep 21 - 23, 2022       | 2                     | 0 83%        |                |       |         | Reopen  | •     | 1    |   |

## **QUIZIZZ:** Student Attempt (Sample)





Somericanty Prepared by Instructory



## **Google Classrooms**

Suman Culf

Prepared by Incharge Environment Unit

Raincipa) Signature and Seal UTON A311 + 19