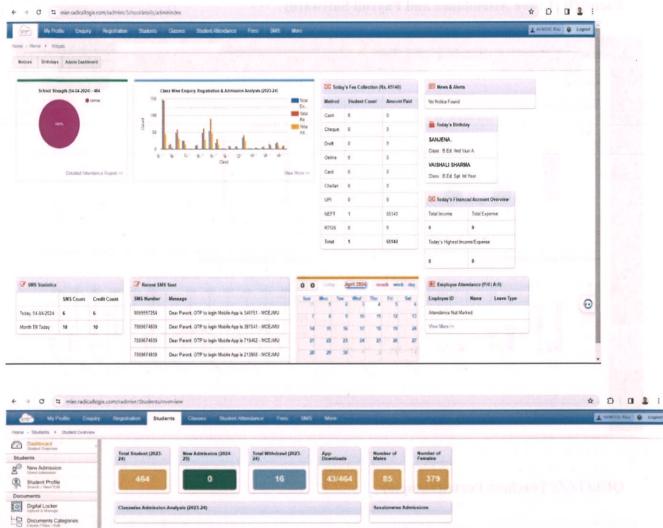

#### **Radical ERP: Dashboard**

Document Reminder

De-Enroll
De-Enroll Student
De-Enroll Reports Student Detail Report De-Enrolled Student List Admission Report Category Statistics Report Digital Locker Report

Re-Admission Report Transfer Certificate Report Date Wise Birthdays

Certificates Generate Certificates

| Date       | Admission No. | Name           | Class               | Class<br>Group | (2023-24)     |
|------------|---------------|----------------|---------------------|----------------|---------------|
| 20-03-2024 | MCE23060138   | PRIYANKA DEVI  | M.Ed. hst Year      | Greduation     | 464           |
| 19-03-2024 | MCE23829137   | SHEETAL MANHAS | B.Ed. Spl. Ist Year | Countrad Al    | oup (2023-24) |
| 12-03-2024 | MCE23010136   | DAMNEEK KAUR   | B.Ed. lat Year A    |                |               |
| 02-03-2024 | MCE23150135   | MEHAK LORIA    | M Ed. Spil Int Year |                |               |
| 26-02-2024 | MCE23150134   | SHAHZADA IQBAL | M.Ed. Spl. ist Year |                |               |