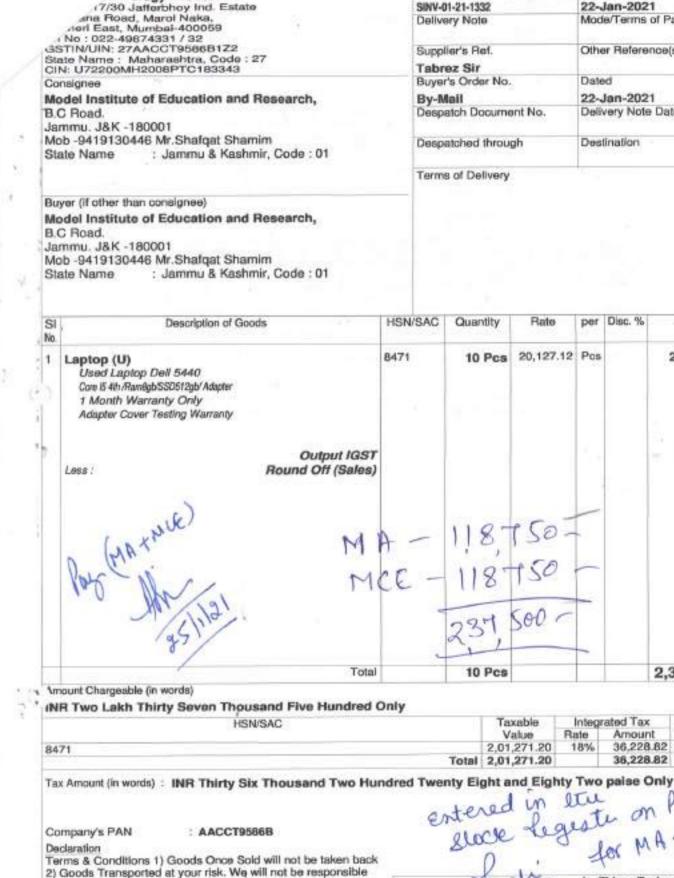

| Invoice No. e-Way Bill No.<br>SINV-01-21-1332 | Dated<br>22-Jan-2021  |
|-----------------------------------------------|-----------------------|
| Delivery Note                                 | Mode/Terms of Payment |
| Supplier's Ref.<br>Tabrez Sir                 | Other Reference(s)    |
| Buyer's Order No.<br>By-Mail                  | Dated<br>22-Jan-2021  |
| Despatch Document No.                         | Delivery Note Date    |
| Despatched through                            | Destination           |
|                                               |                       |

Terms of Delivery

per Disc. % HSN/SAC Amount Quantity Rate 10 Pcs 20,127.12 Pos 2,01,271.20 36,228.82 (-)0.02 500 37 10 Pcs 2,37,500.00 E. & O.E Integrated Tax Total Taxable Value Rate Amount Tax Amount 2.01,271.20 36,228.82 36,228.82 18% Total 2,01,271.20 36,228.82 36,228.82 entered in the on Pg222 sloce legeste on Pg222 for MA & MCE for Thinpc Technology Pvt Ltd 21 25 Authorised Signatory